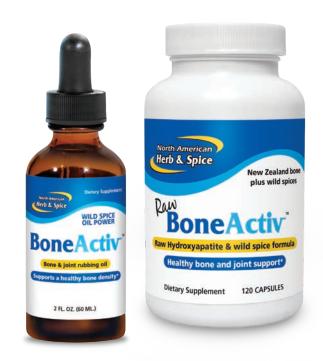

## Par Bone Activ

## Wild Spice Bone and Joint Health Support\*

BoneActiv is the greatest advance yet for supporting bone and joint health.\* Raw BoneActiv capsules are far more potent than calcium or vitamin D alone. This is raw calcium from microcrystalline hydroxyapatite (MCHC), derived from grass-fed New Zealand cattle. It's combined with powerful, wild, mountain-grown, calcium-concentrating spices: sage, oregano, and rosemary. Researched for their bone-strengthening effects, MCHC and mountain spices are the subjects of significant scientific studies, demonstrating their novel powers for supporting bone health.\* Raw MCHC is far more active biologically heat-treated alternatives. Sage, oregano, and rosemary grow wild on rock, not on soil, absorbing the minerals. This bioavailable concentration of minerals—calcium, phosphorus, copper, and zinc—is essential for supporting healthy, bones and age-related bone loss.\*

BoneActiv Rubbing Oil is based on the power of wild oils of sage, rosemary, and oregano, three of the most potent mountain herbal oils known. Look up the research. It is astounding what has been discovered regarding the power of these truly wild-source oils. Rub BoneActiv on the bottoms of the feet and shinbones once or twice a day. BoneActiv is absorbed right through the pores of the body, and the bottoms of the feet have the biggest pores of all. Also, rub on any bony area that needs help. When rubbing on any area, do so vigorously. It is powerful rubbed on the chest, as the activating compounds also work through inhalation. For quick results rub into the skull at the base of the head. Also, take a few drops daily under the tongue or in juice or water. For fast action use with Raw BoneActiv capsules. Also makes an ideal rub up and down the spine.